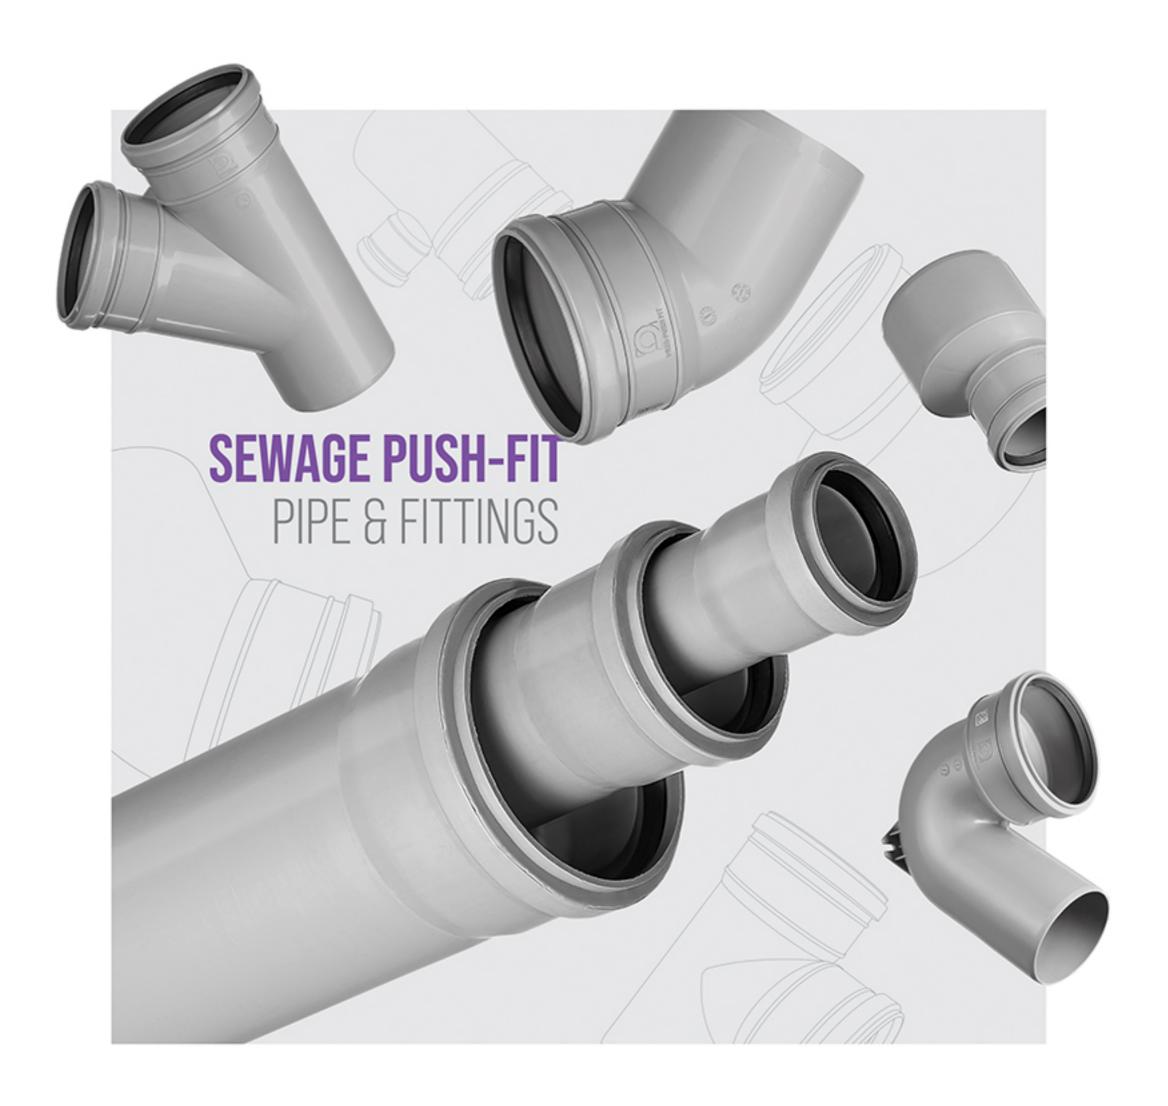

پوش فیت، سیستم لوله کشی فاضلابی تشکیل شده از لوله و اتصالات است که از نظر کیفیت جنس و مواد اولیه، طراحی، ساخت و نحوه نصب و اجرا نسبت به دیگر لوله و اتصالات فاضـلابی موجـود اعم از پلیمری یا آلیاژی کامـــلا برتری دارد. در این سیستم فاضلابی به دلیل وجود سوکت در لولـه و اتصالات نیازی به استفاده از چســب و جـوش نیست و از طرفی به دلیل نوع مواد اولیه و فرآیند تولید خاص شکنندگی دیگـــــر انواع لوله و اتصـالات فاضـلابی را ندارد و مقاومت بالایی در برابر ضربه و فشار خارجی دارد.

## كاربرد محصولات پوش فيت

لوله کشی تهویه هوا و ونت 💎 تخلیه آب باران

لوله کشی فاضلاب خانگی، صنعتی و شهری

در راستای حفاظت از محیط زیست و صرفه جویی در مصرف کاغذ، کاتالوگ دیجیتال محصولات پوش فــیت ( به طور کامل ، شامل عکس کلیه محصولات و مشخصات کامل ) محصولات در وب سایت گروه صنعتی یزد لوله قرار گرفته است، برای دسترسی سریـــع و آسان فقـط کافی است qr code را با دوربین گوشی خود اسکن کنید